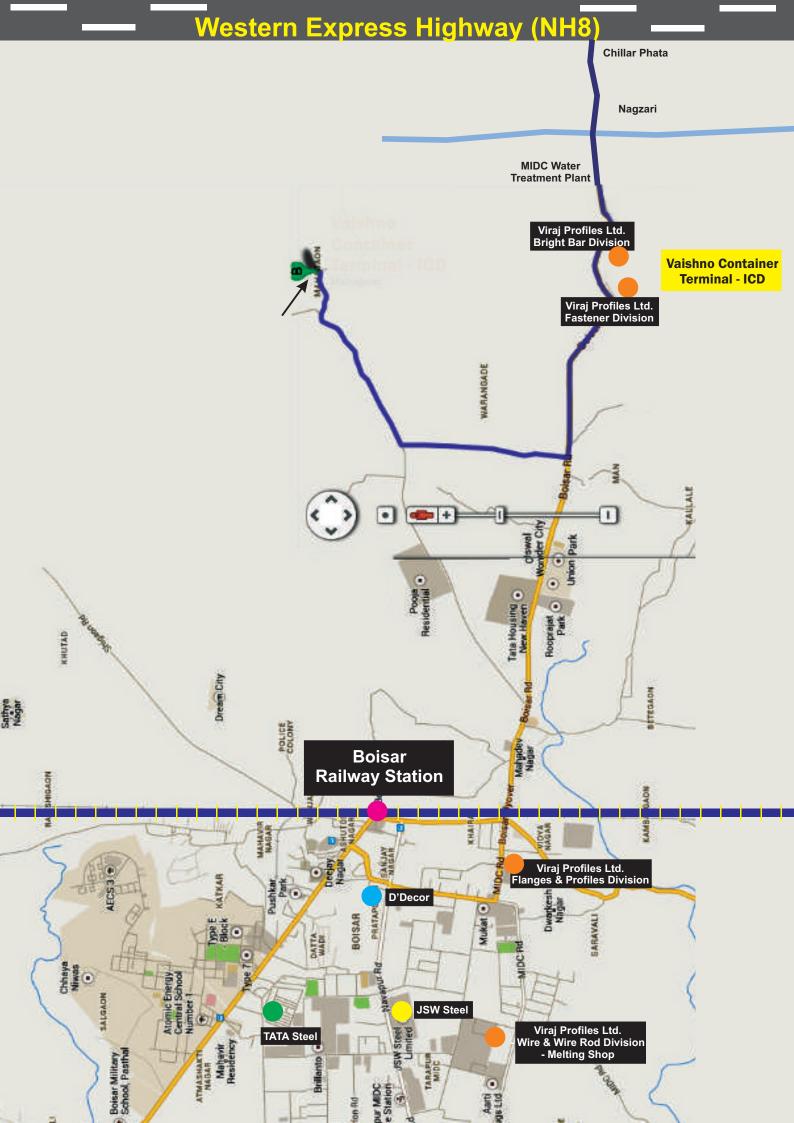

This Inland Container Depot is located at Village Mahagaon, Tarapur- Boisar, in Thane district, which is approx. 150 Kms away from the Nhava Sheva Terminals & 128 Kms from Mumbai Port Terminal which takes around 4-5 Hrs journey to reach at Port ensuring smooth transportation between ICD to Port.

www.viraj.com

Survey Nos. 111, 114, Village - Mahagaon, Post - Maan, Near Tarapur MIDC, Talulka - Palghar, District - Thane, Pin - 401501. Maharashtra. India.