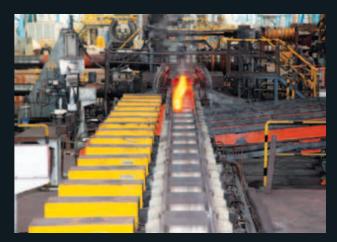

The use of fully automated processes will not only help Viraj increase its production capacity but will also ensure the accuracy in the measurement and dimension of each and every product coming out of the plant. The SRM Plant is part of Viraj's strategy targeted at creating the most modern production facilities possible. A strategy aimed at improving product quality, raising production volumes and increasing the output of high added-value products.

With an annual capacity of 180,000 MT per annum, the plant will enable the company to offer current and future markets superior products, at more competitive pricing and at even greater efficiency. This will allow Viraj to strengthen its business, both locally and globally.