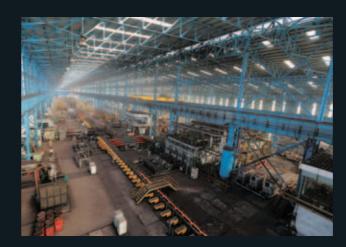

## STAINLESS STEEL SRM PLANT

The new one-of-its-kind Section Rolling Mill (SRM) plant was recently set up in Tarapur, Maharashtra. This state-of-the-art facility is a nation-first – being equipped with completely automated processes, there is no other industrial-scale unit of its ilk in the country.

What makes it so unique? Spread across 10 hectares, it boasts of some of the finest technology in the world's stainless steel industry with its Level - 2 Automation processes. Its online pickling facilities, and automatic labelling inter-alia packaging line, amongst other features, will enable it to manufacture more than 700 different shapes and designs of angle, flats and other profiles. And it complies with the high environmental standards of modern stainless steel manufacturing.

The use of fully automated processes will not only help Viraj increase its production capacity but will also ensure the accuracy in the measurement and dimension of each and every product coming out of the plant. The SRM Plant is part of Viraj's strategy targeted at creating the most modern production facilities possible. A strategy aimed at improving product quality, raising production volumes and increasing the output of high added-value products.